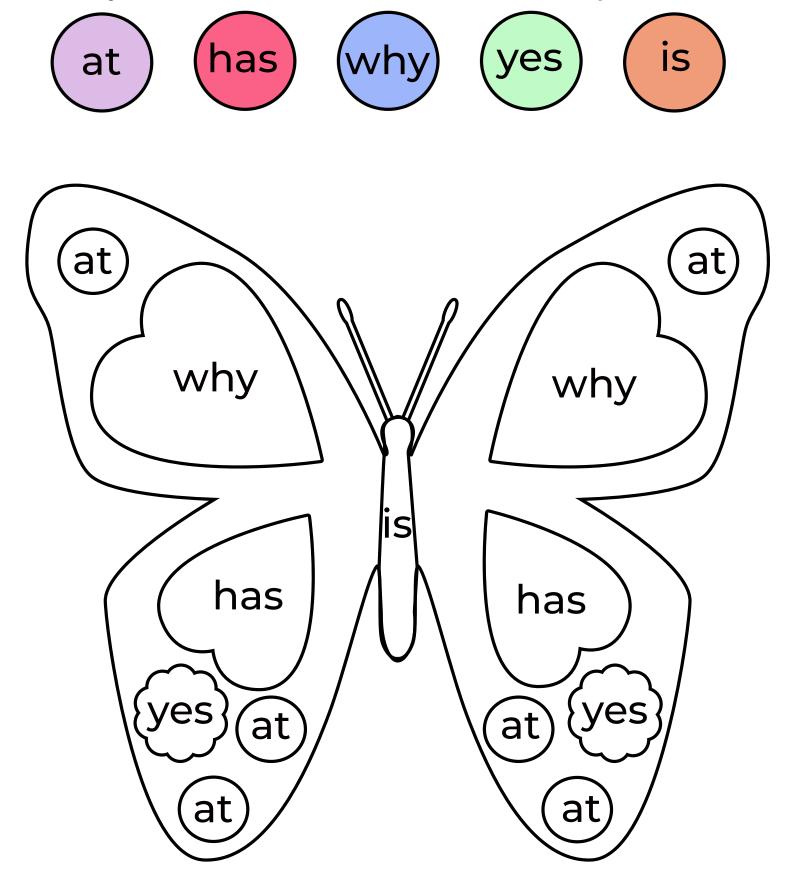

# Sight Words

Color in the sight words with the same colors as at the top, to make the colorful butterfly. Use your favorite color for the main part!

Can you fill in the correct letters for the two sight words below? Then color the picture in with your favorite colors!