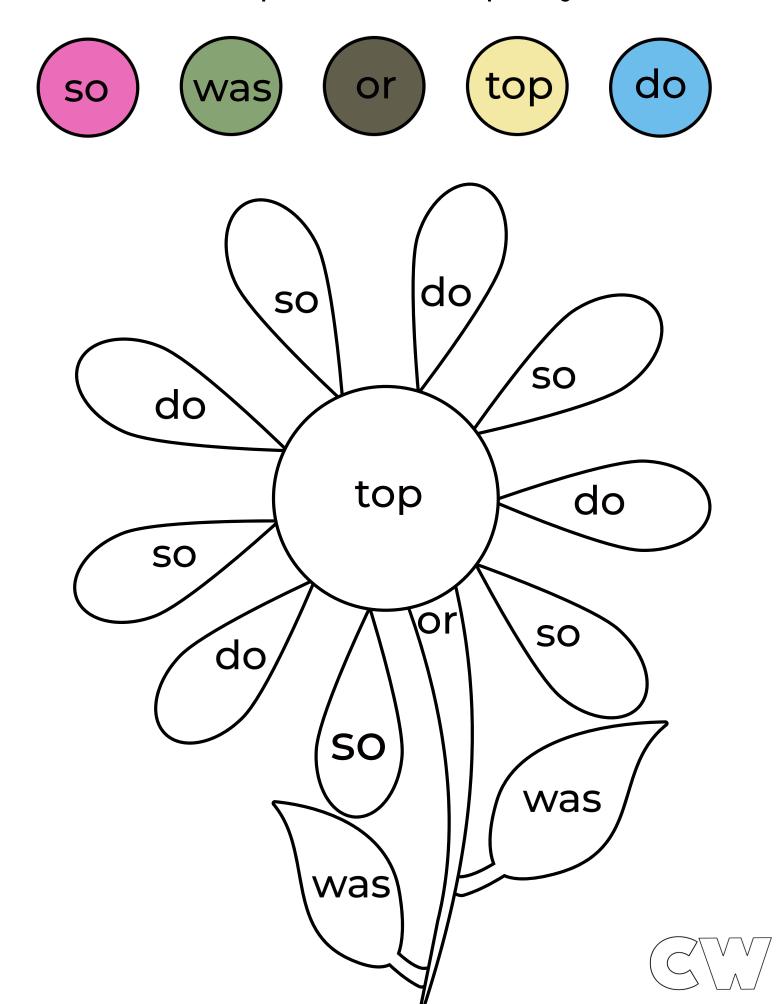

## FUNN OG

Color in the sight words with the matched colors at the top to make the pretty flower.

Can you fill in the correct letters for the two sight words below? Then color the picture in with your favorite colors!