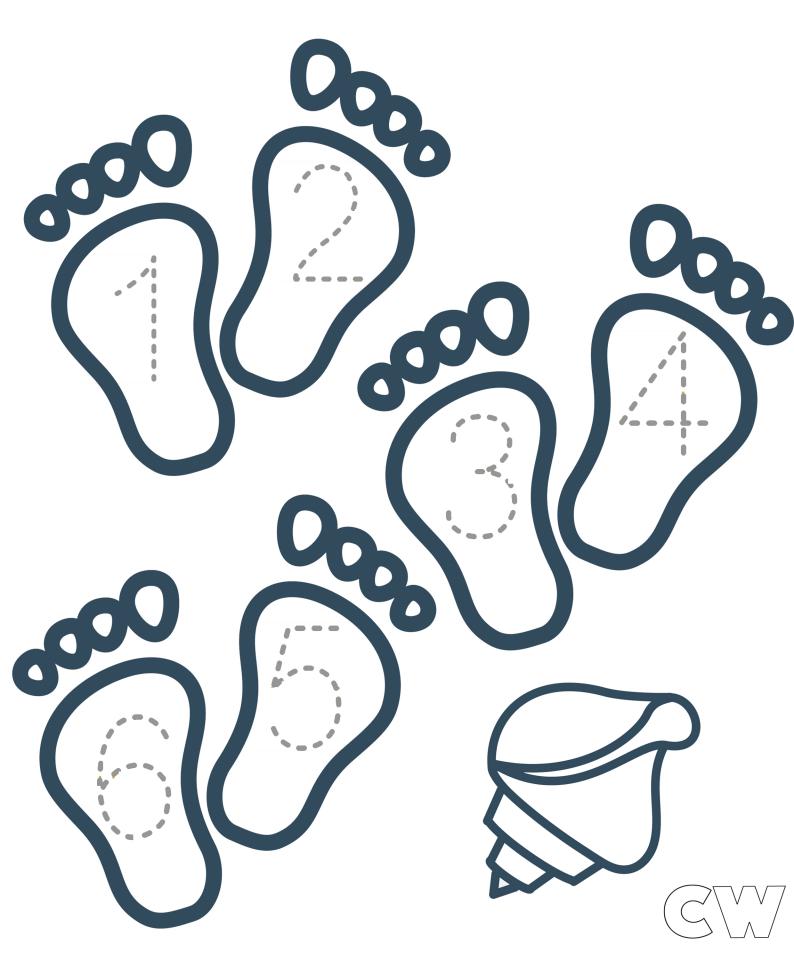

Celebrate Summer

Look at all the tasty ice creams! Match the correct color to the correct letters in the pictures to make all the delicious flavors. Which one is your favorite?

There are three sets of footprints in the sand. Can you trace the number on each foot? Good luck!