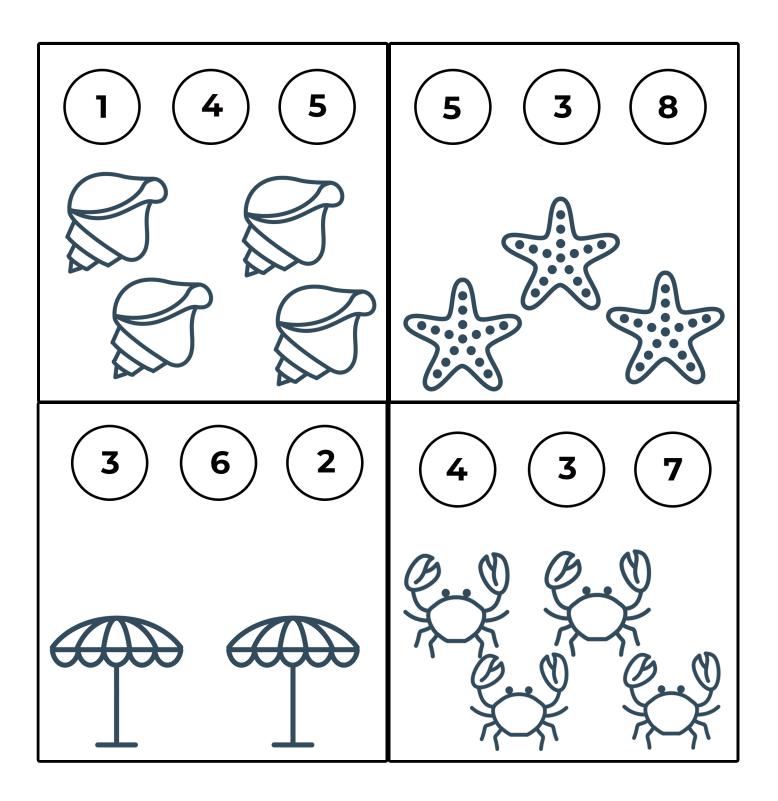

Water

Airplane

**Boat** 

**Fish** 

Below are some items you might find at the beach. Tick the circle with the correct amount of items in each box. Good luck!