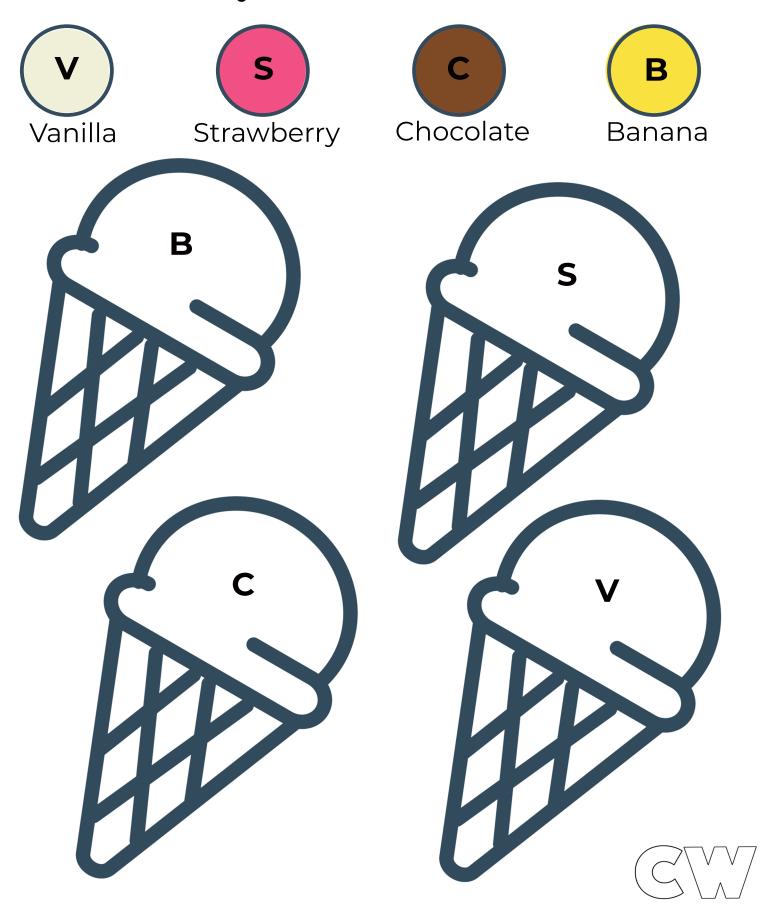

Celebrate Summer

Look at all the tasty ice creams! Match the correct color to the correct letters in the pictures to make all the delicious flavors. Which one is your favorite?

There are three sets of footprints in the sand. Can you trace the number on each foot? Good luck!