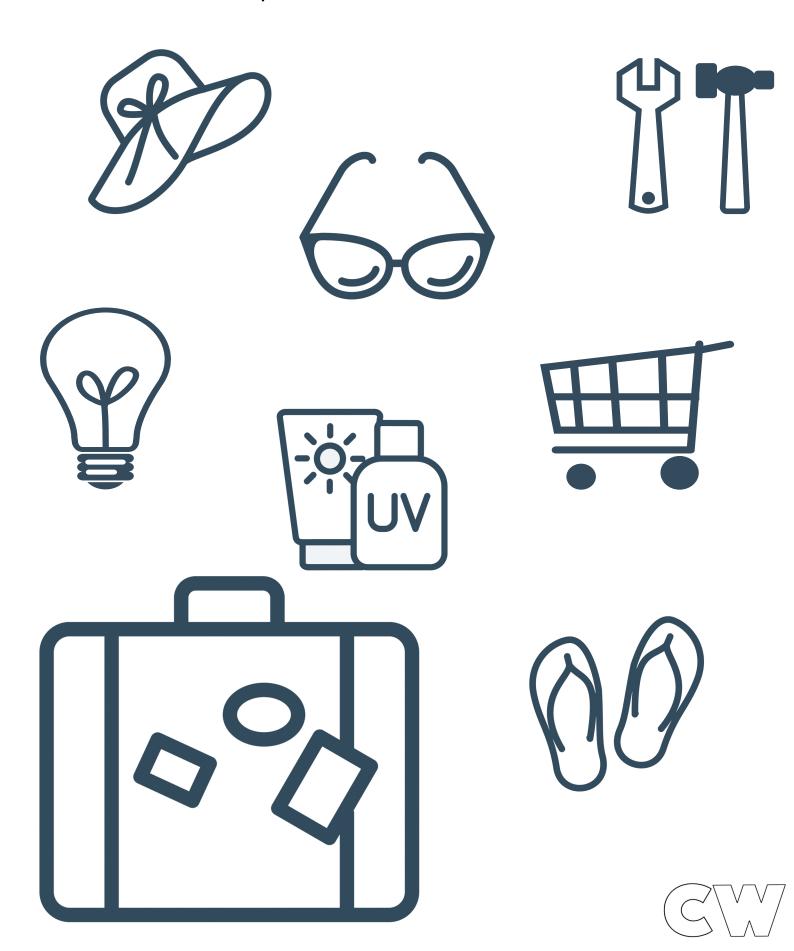

Pack your suitcase! Circle the important items you need to pack in your suitcase for a summer trip. Hint, there are four to find.

Can you match the summer items to the correct names? Draw a line from the picture to the word and then color it in.