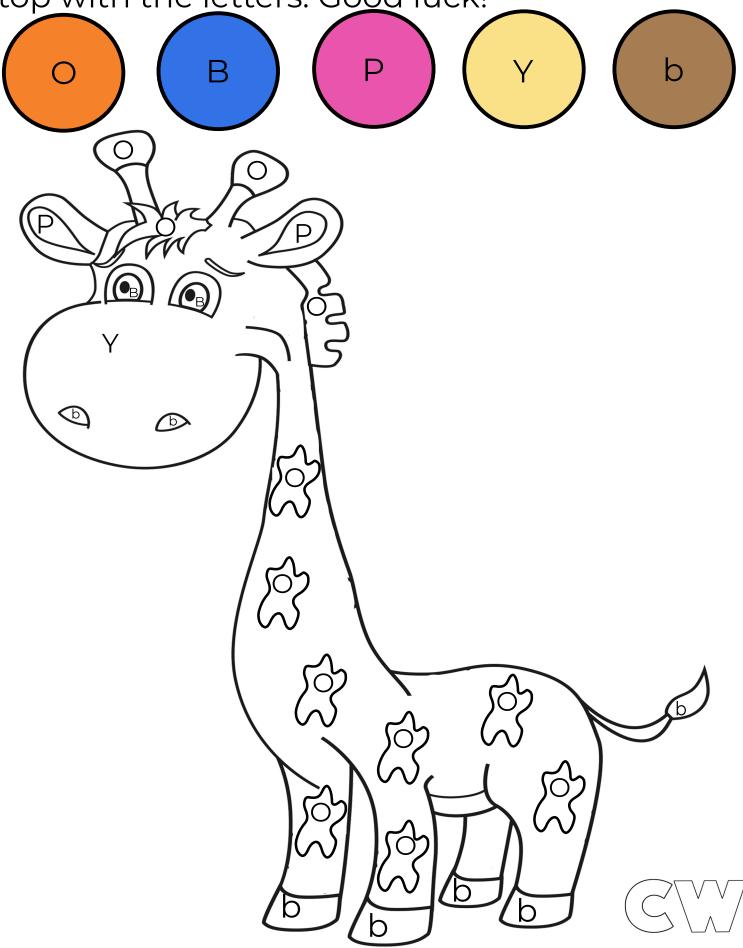

Below are some animals you might find at the zoo. See if you can trace the big letters to help you practice your writing. Then color all the animals in!

Did you know that giraffes are the world's tallest mammals? Help Greg the Giraffe get his color back by matching the colors at the top with the letters. Good luck!