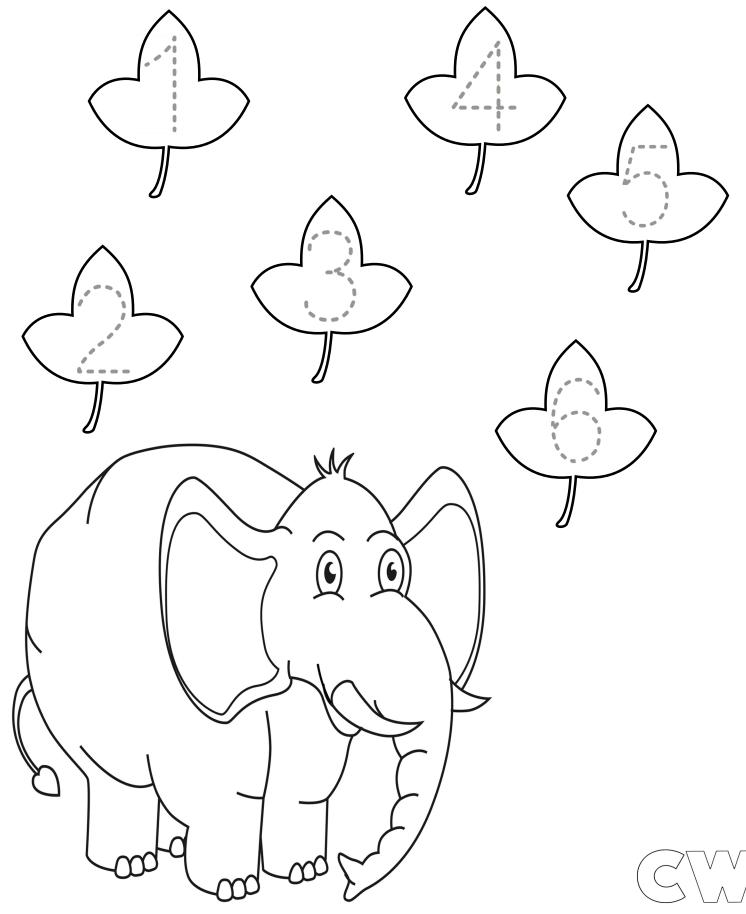

There are FIVE differences between the animals on the left, to the animals on the right. Can you find them all? Good luck!

Did you know that an elephant can spend up to 80% of their day eating? Wow, that is a lot of food! Can you help feed Elly the Elephant by counting and tracing the amount of leaves?