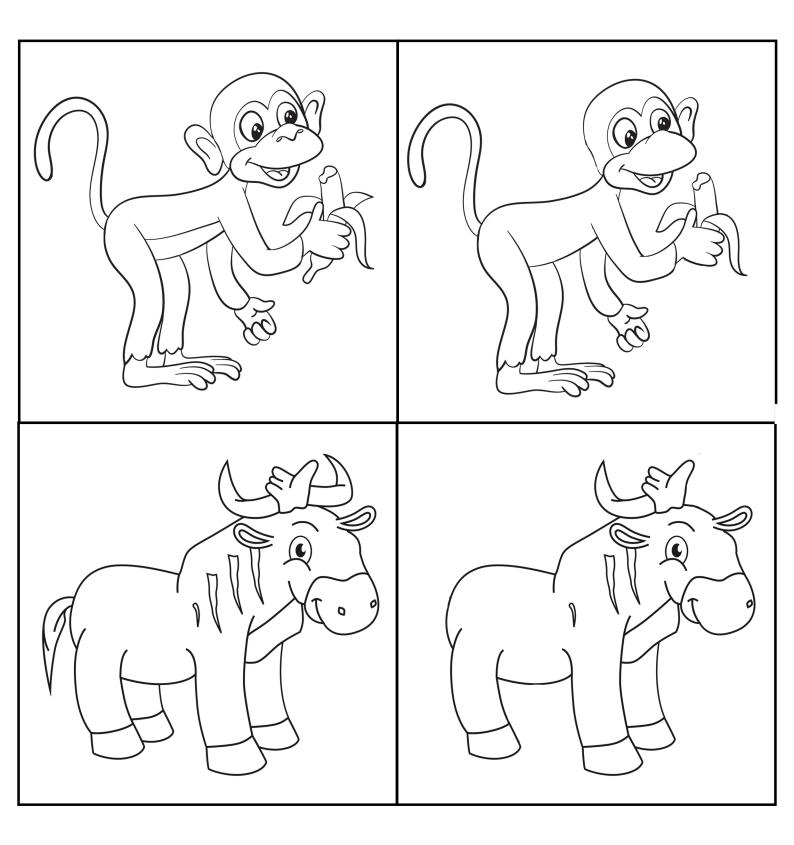

There are FIVE differences between the animals on the left, to the animals on the right. Can you find them all? Good luck!

Did you know that an elephant can spend up to 80% of their day eating? Wow, that is a lot of food! Can you help feed Elly the Elephant by counting and tracing the amount of leaves?