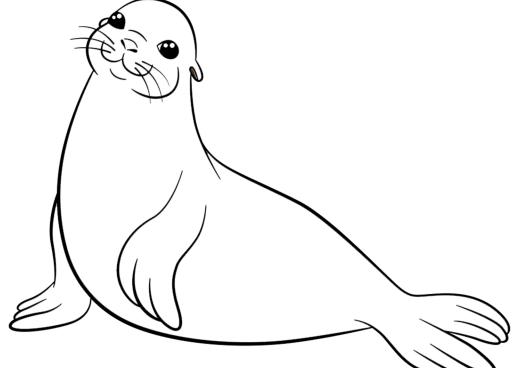

Did you know that sea lions can walk on land using all four of their flippers? That is hungry work! Help feed the sea lion by coloring in the correct amount of fish on each row. Make them as colorful as possible!