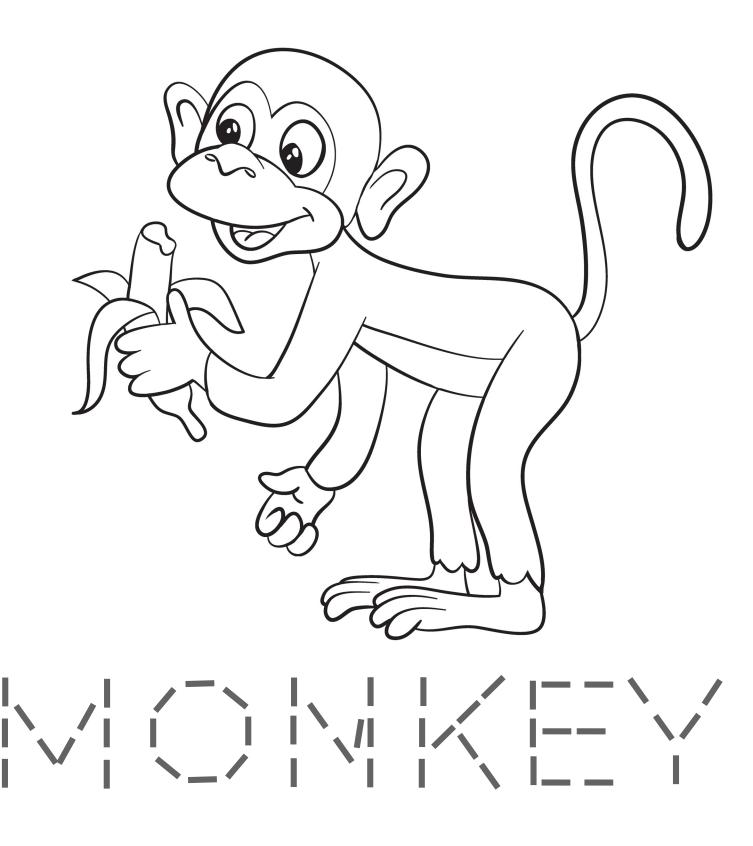

## Color and trace the name of Curious World's favorite animal

 $\mathbb{C}^{\mathbb{V}}$ 