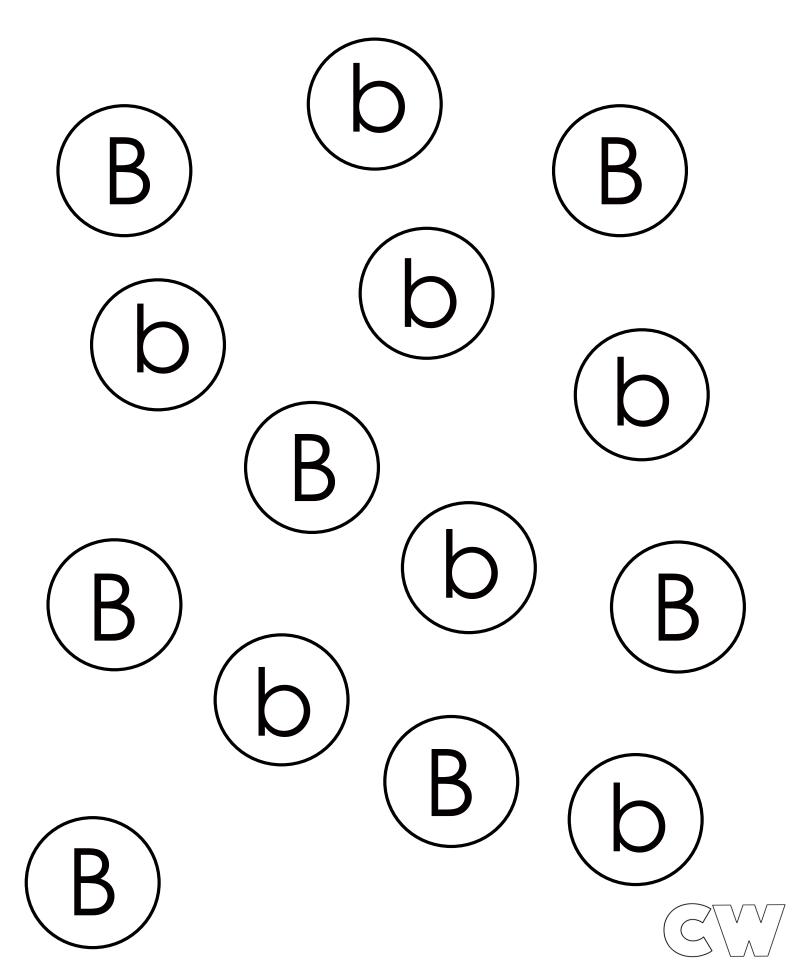

Below is the letter B in both uppercase and lowercase. Grab your favorite coloring pencil and color in all the lowercase ones. Good luck!

Color and trace! See if you can trace the letters to make up the word 'key' and then color in the three keys below using your favorite colors.