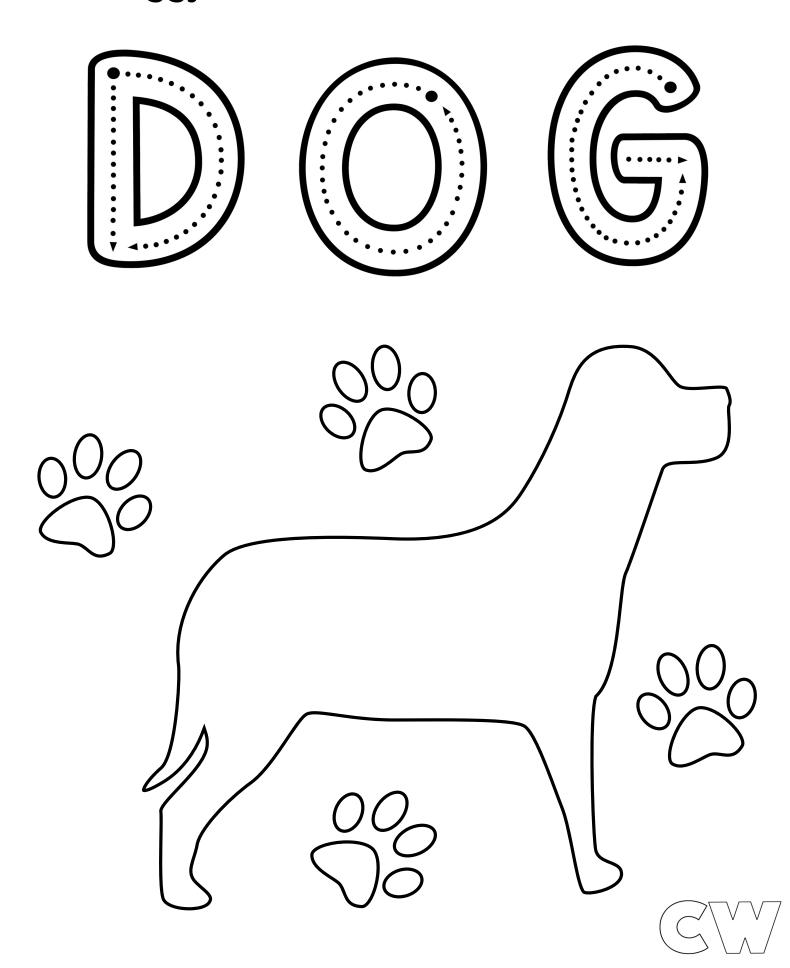

Read the sentence and then color in which image you think matches the last word.

Good luck!

This animal is a rabbit.

This object is an umbrella.

This shape is a heart.

Trace the letters at the top of the page to make the word dog. Then color the four paw prints and doggy in. Good luck!