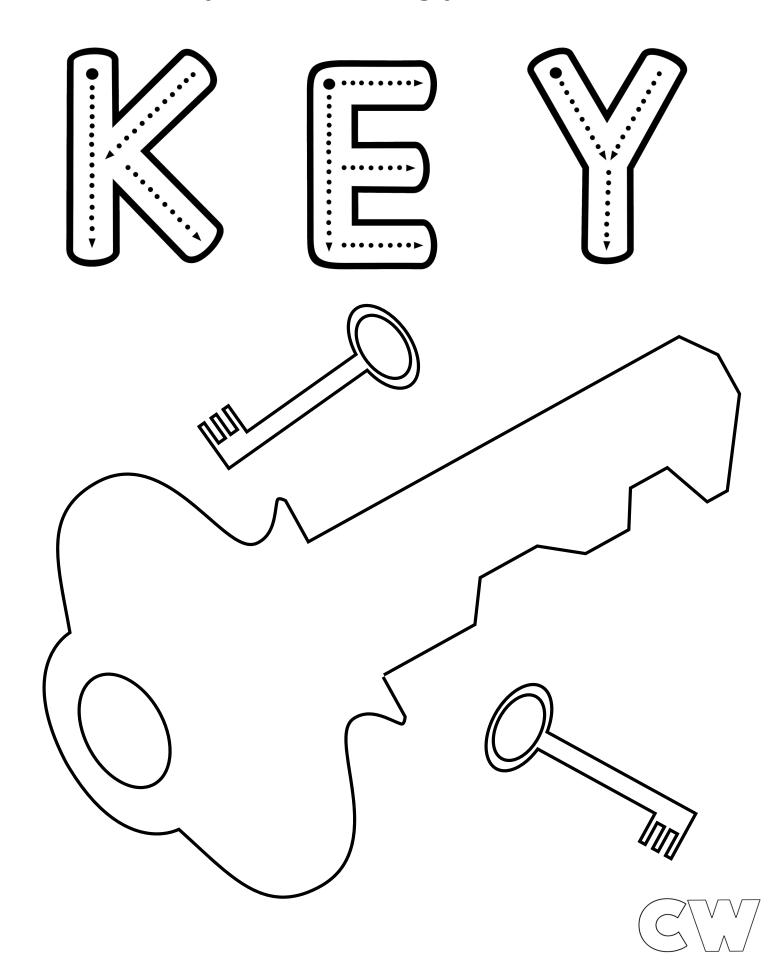

Below is the letter B in both uppercase and lowercase. Grab your favorite coloring pencil and color in all the lowercase ones. Good luck!

Color and trace! See if you can trace the letters to make up the word 'key' and then color in the three keys below using your favorite colors.