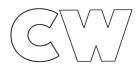

Uh oh! We are missing some letters of the alphabet. Are you able to fill in the missing letters? Color yourself in three gold stars when you have finished. Good luck!

Z \( \text{\pi} \text{\pi} \)

Below we have some images on the left and three words next to each picture. Color in the box for the word you think is correct. Good luck!