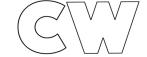

Uh oh, we are missing some letters from each word! Look at each picture and see if you can fill in the missing letters which are often found next to each other. Good luck!

The sun has lost it's brightness and needs your help! Trace the letters to make the word and then color in the sun to make it shine again.