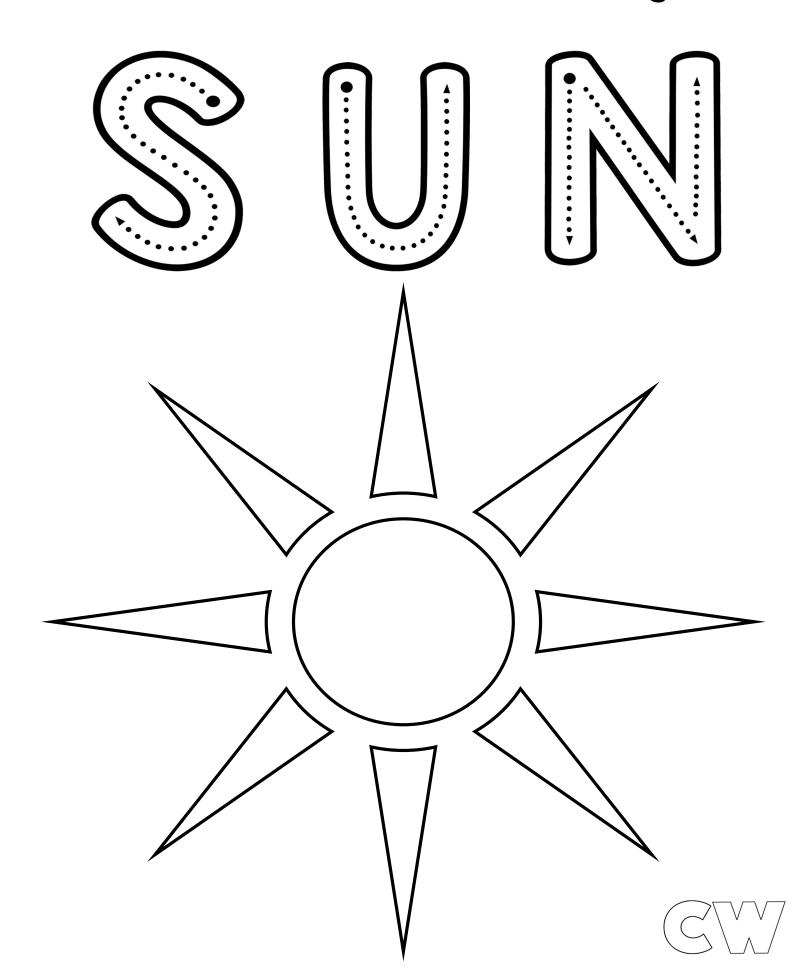

Uh oh, we are missing some letters from each word! Look at each picture and see if you can fill in the missing letters which are often found next to each other. Good luck!

The sun has lost it's brightness and needs your help! Trace the letters to make the word and then color in the sun to make it shine again.