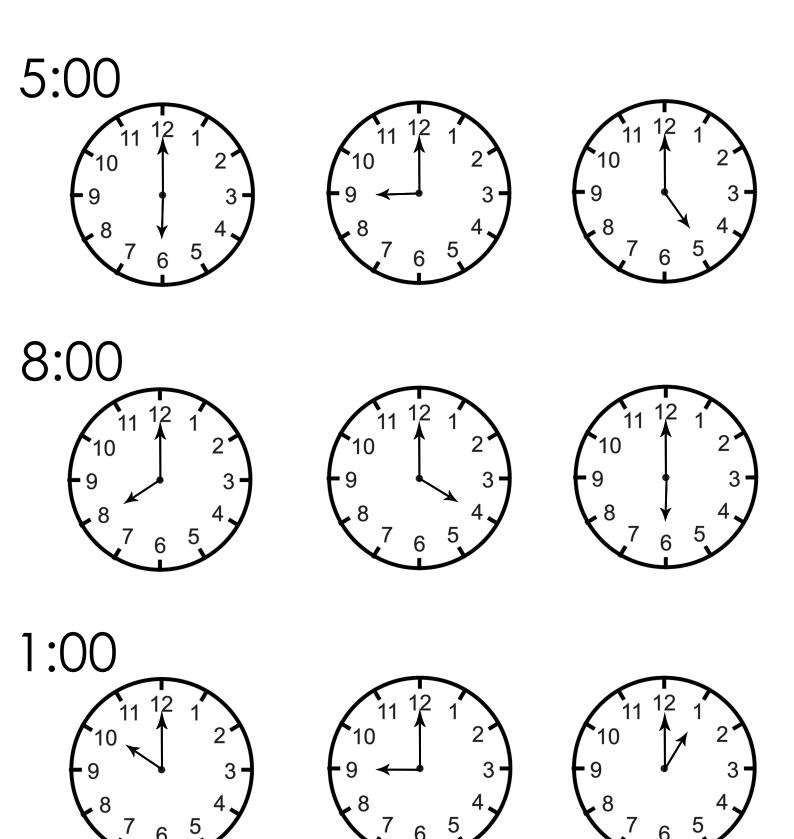

lank clock what time you usually clean your teeth. Color in the page after!



It is midday and it's time to have some lunch! Draw on the blank clock what time you usually sit down for lunch. Color the page in after!



It is the afternoon and it's time to have some fun! Draw on the blank clock what time you usually play with your toys. Color the page in after!



It is the evening and it's time to go to sleep! Draw on the blank clock what time you usually get into bed. Color the page in after!



Draw a line from each clock to the correct time on the right. Good luck!





Uh oh, all three clocks are missing a hand! Read the digital time on the left and then draw the hour hand onto the clock. Good luck!

10:00 3:00 7:00



## Color the clock that matches the time on the left. Good luck!





## **WORD SEARCH - TELLING TIME**

| Q | U | Α | R | Т | E | R | D | H | D |
|---|---|---|---|---|---|---|---|---|---|
| V | 0 | С | E | F | S | X | ٧ | N | _ |
| К | С | 0 | L | С | J | Α | С | E | G |
| Т | Q | N | 0 | E | Z | D | Р | V | ı |
| Х | Н | E | Α | Т | M | F | E | E | Т |
| В | Α | R | F | Н | В | ı | J | S | Α |
| E | L | Х | D | V | С | E | Т | Α | L |
| Υ | F | Н | Т | 0 | R | U | 0 | F | Н |

QUARTER

**PAST** 

DIGITAL

HALF

TO

LATE

ONE

CLOCK

EARLY

TIME

FOUR

SEVEN





## **WORD SEARCH - TELLING TIME**

| Α | F | T | E | R | N | 0 | 0 | Z | R | E |
|---|---|---|---|---|---|---|---|---|---|---|
| S | Α | Н | F | G | E | К | М | W | F | W |
| E | R | G | N | I | N | E | V | Е | - | G |
| С | Т | - | N | w | F | Т | N | G | F | N |
| О | 0 | N | R | E | Υ | ı |