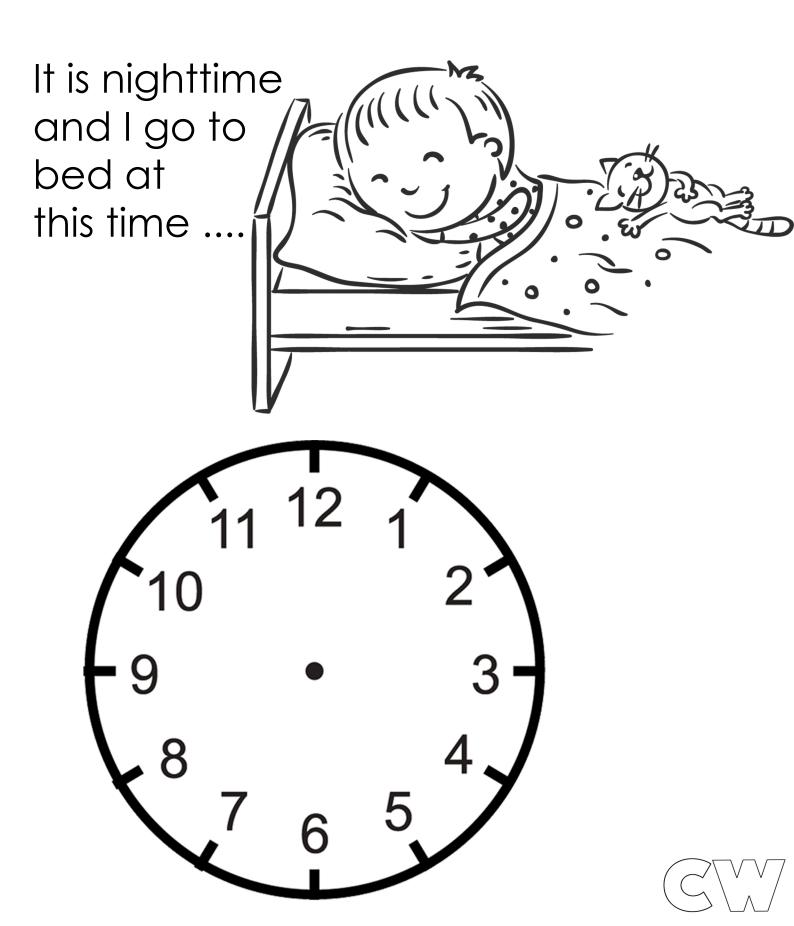

It is the afternoon and it's time to have some fun! Draw on the blank clock what time you usually play with your toys. Color the page in after!

It is the evening and it's time to go to sleep! Draw on the blank clock what time you usually get into bed. Color the page in after!