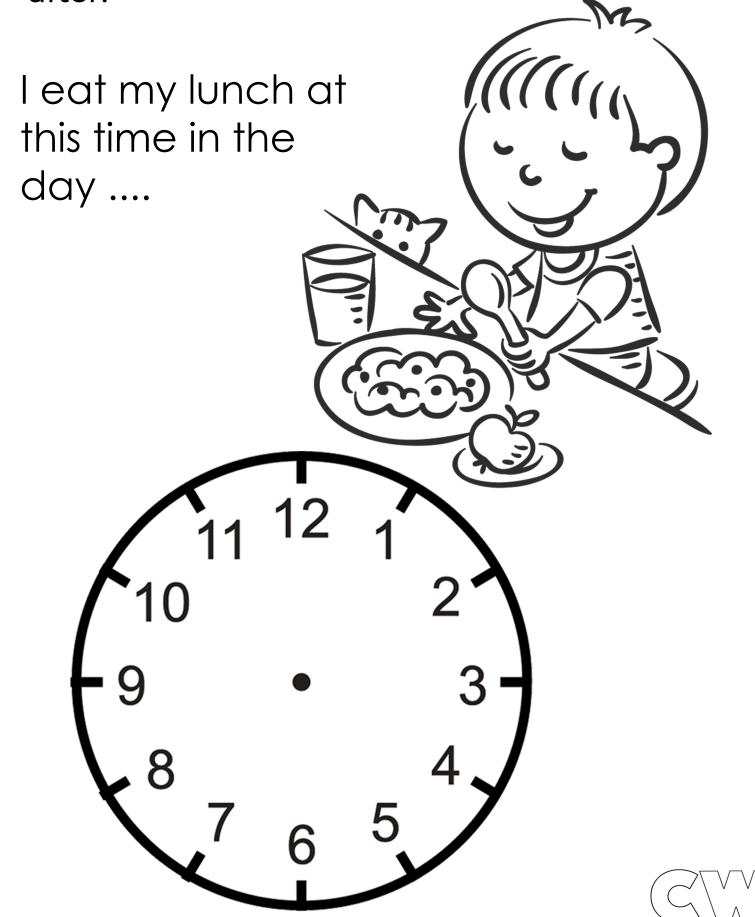

It is the morning and it's time to clean your teeth! Draw on the blank clock what time you usually clean your teeth. Color in the page after!

It is midday and it's time to have some lunch! Draw on the blank clock what time you usually sit down for lunch. Color the page in after!