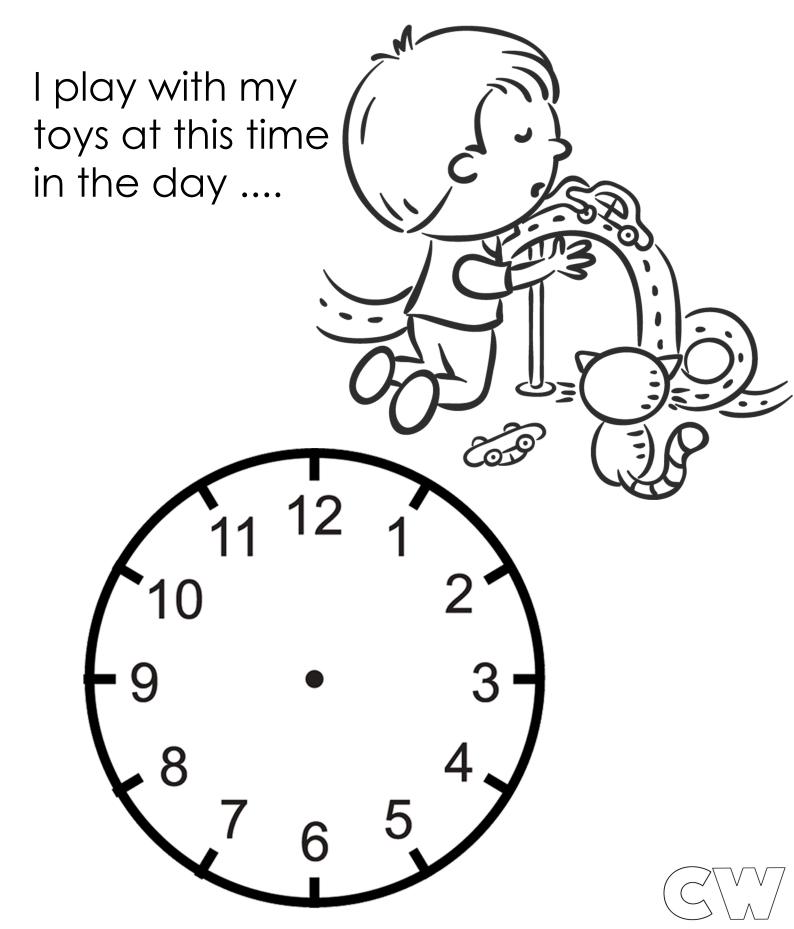

It is the afternoon and it's time to have some fun! Draw on the blank clock what time you usually play with your toys. Color the page in after!

It is the evening and it's time to go to sleep! Draw on the blank clock what time you usually get into bed. Color the page in after!