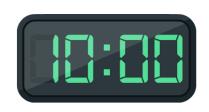

Draw a line from each clock to the correct time on the right. Good luck!

Uh oh, all three clocks are missing a hand! Read the digital time on the left and then draw the hour hand onto the clock. Good luck!

10:00 3:00 7:00