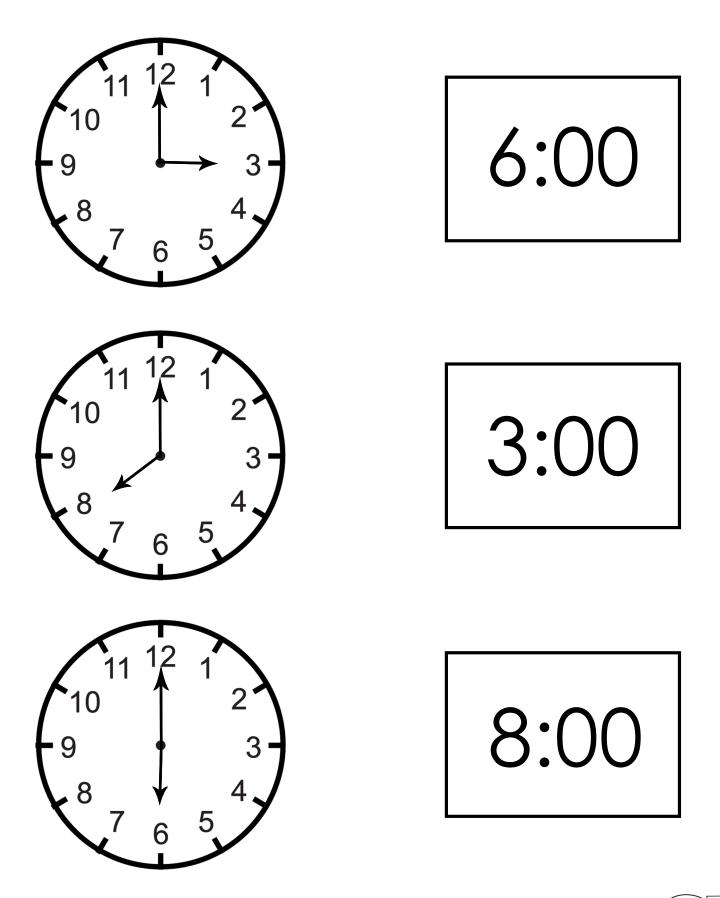

Draw a line from each clock to the correct time on the right. Good luck!

Uh oh, all three clocks are missing a hand! Read the digital time on the left and then draw the hour hand onto the clock. Good luck!