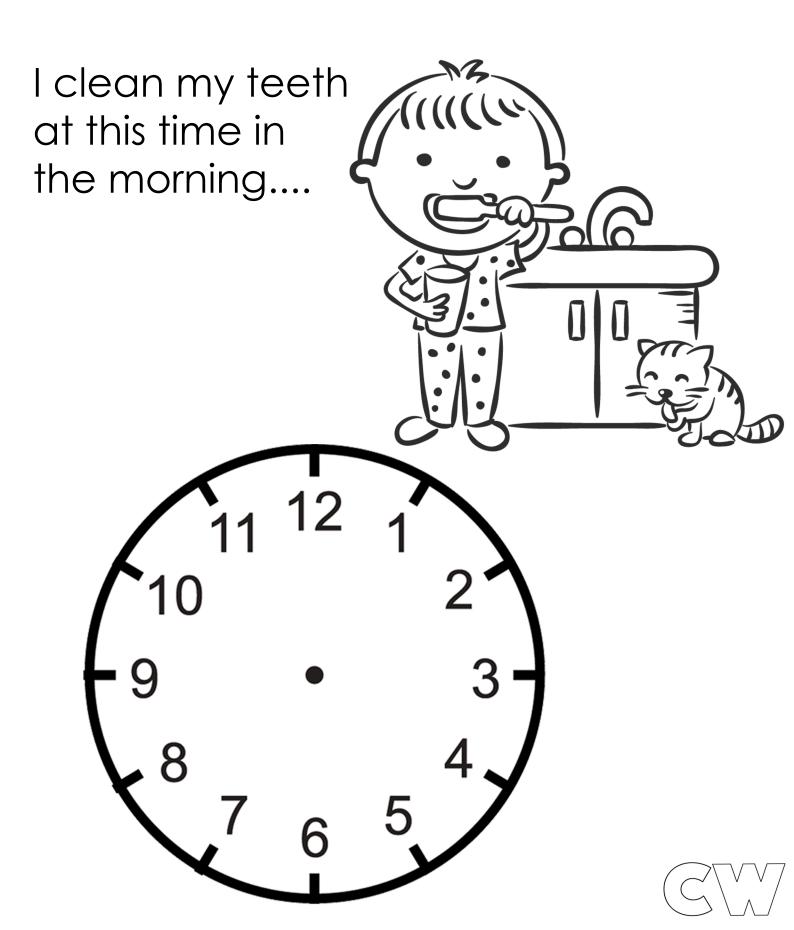

It is the morning and it's time to clean your teeth! Draw on the blank clock what time you usually clean your teeth. Color in the page after!

It is midday and it's time to have some lunch! Draw on the blank clock what time you usually sit down for lunch. Color the page in after!