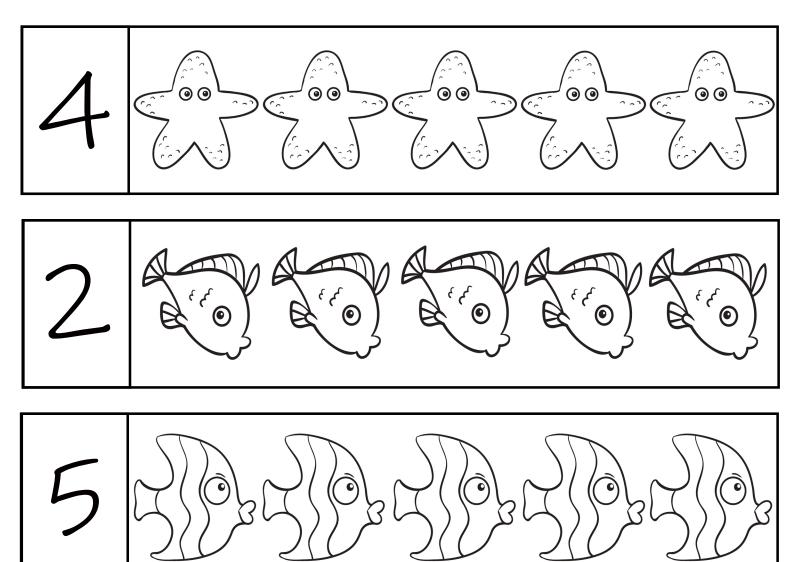

Did you know that the Blue Whale is the largest animal to ever exist? Wow!

Trace the letters below and then color in the Whale in the brightest blue you can find!

Count and color! Use the number on the left hand side to let you know how many sea animals need to be colored in on that row. Use all your brightest colors!