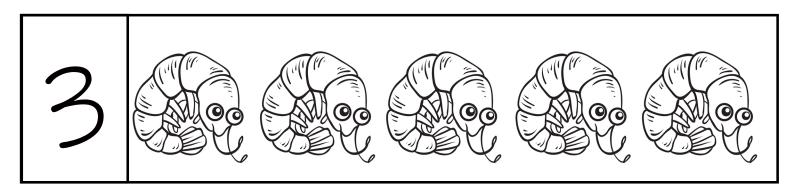

Did you know that the Blue Whale is the largest animal to ever exist? Wow!

Trace the letters below and then color in the Whale in the brightest blue you can find!

Count and color! Use the number on the left hand side to let you know how many sea animals need to be colored in on that row. Use all your brightest colors!