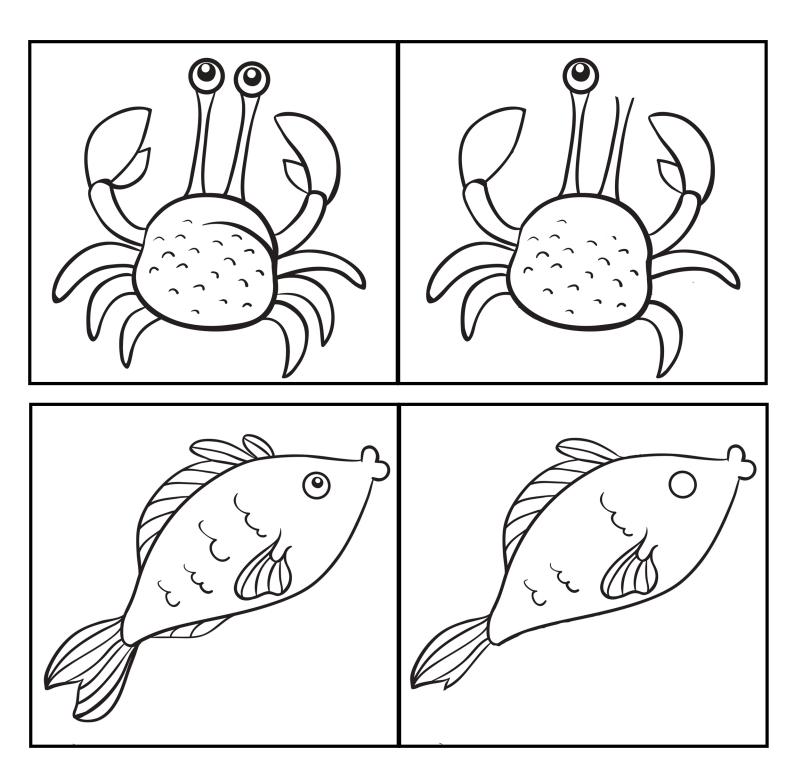

Did you know that the Octopus has no skeleton? That means it can squeeze into the smallest of spaces!

Trace the letters below and then color in the Octopus in the brightest orange you can find!

There are FIVE differences between the sea creatures on the left, to the ones on the right. Can you find them all? Good luck!