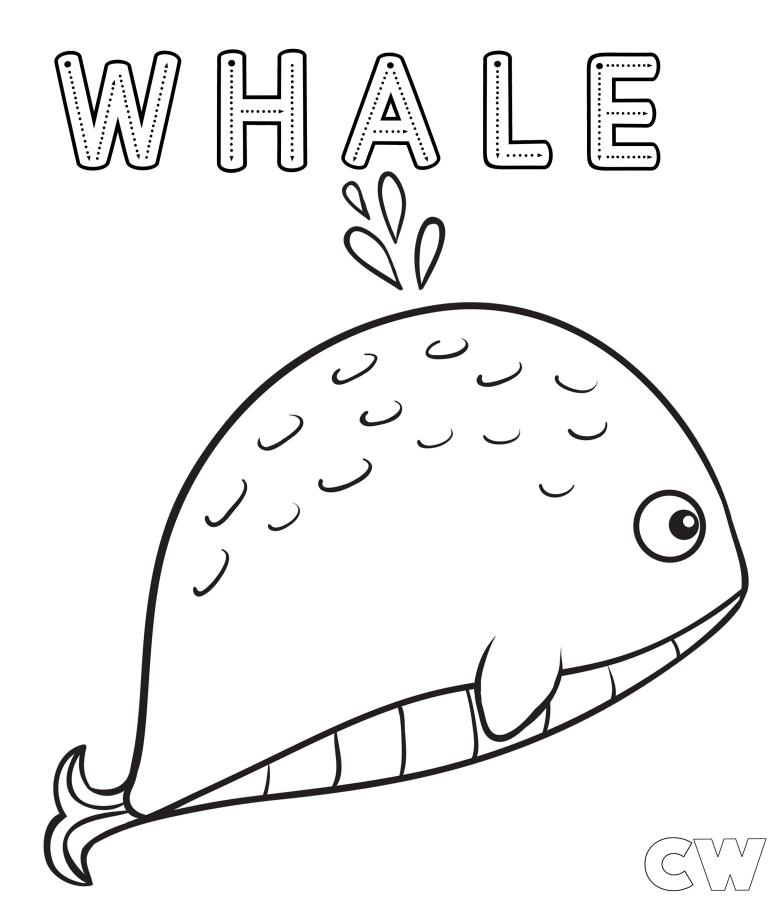

Did you know that the Blue Whale is the largest animal to ever exist? Wow!

Trace the letters below and then color in the Whale in the brightest blue you can find!

Count and color! Use the number on the left hand side to let you know how many sea animals need to be colored in on that row. Use all your brightest colors!