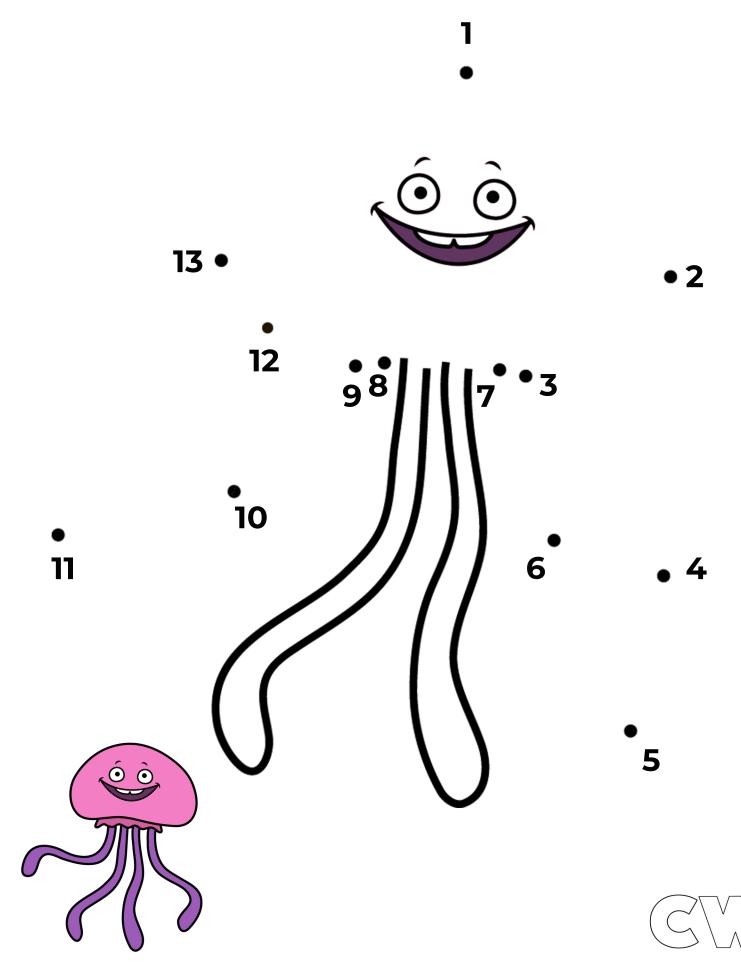

 $\mathbb{C}$ 

Dot to dot! Start at number 1 and see if you can join up all the numbers to make this happy Octopus. Good luck!